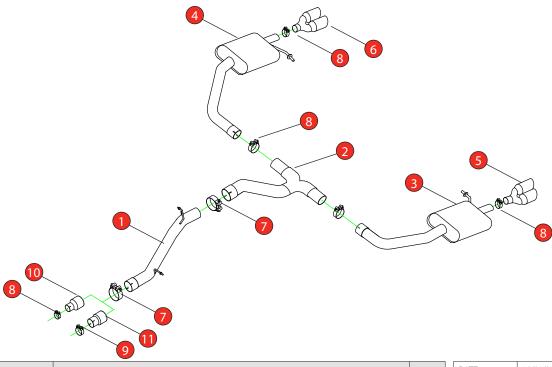

Estimated Fitting Time: 90 Minutes

| NO.    | PART NO.    | DESCRIPTION                                | QTY |  |  |  |
|--------|-------------|--------------------------------------------|-----|--|--|--|
| 1      | 764VW       | Non-resonated Centre Section               |     |  |  |  |
| 2      | 780VW       | Y Piece                                    |     |  |  |  |
| 3      | 117ST       | L/H Rear Silencer 1                        |     |  |  |  |
| 4      | 118ST       | R/H Rear Silencer 1                        |     |  |  |  |
| 5      | Z043.10216C | L/H Black Ceramic Coated Twin Daytona Trim | 1   |  |  |  |
| 6      | Z043.10217C | R/H Black Ceramic Coated Twin Daytona Trim | 1   |  |  |  |
| Fit Ki | Fit Kit     |                                            |     |  |  |  |
| 7      | Z016.10069  | 79-85mm Clamp                              | 2   |  |  |  |
| 8      | Z016.10064  | 63-68mm Clamp                              | 5   |  |  |  |
| 9      | Z016.10056  | 73-79mm Clamp                              | 1   |  |  |  |
| 10     | AD103       | Adaptor (USE TO FIT TO O.E DOWNPIPE)       | 1   |  |  |  |
| 11     | AD107       | Adaptor (USE TO FIT TO Ø76mm DOWNPIPE)     | 1   |  |  |  |